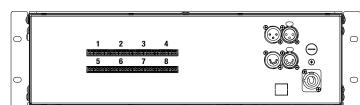

## **DRIVENET 3U RACK**

03.LA.184.V2

| Input voltage/frequency range | 100-240Vac 50-60Hz                         |
|-------------------------------|--------------------------------------------|
| Power Factor                  | PF >0.95                                   |
| Output channels               | 32 (4 channels x 8 groups)                 |
| Output voltage                | 24Vdc                                      |
| Output current                | 1600mA Max (per channel)                   |
| Max power                     | 1200W                                      |
| Max projectors distance       | 50 m                                       |
| Output connections            | Screw terminal connectors                  |
| Mains connections             | PowerCON male panel connector              |
| DMX connections               | XLR 5-pole and XLR 3-pole panel connectors |
| Display                       | Touch-screen color display                 |
| DMX                           | •                                          |
| RDM                           | •                                          |
| Art-Net                       | • (optional)                               |
| Operating temperature         | -10° / 40° C                               |
| Rack units                    | 3U                                         |
| Protection rating             | IP20                                       |
| Weight                        | 13.8 Kg                                    |
| Carton box weight             | 15.8 Kg (34.8 lbs)                         |
| Carton box dimensions (LxHxD) | 570 x 530 x 220 mm (22.4" x 20.9" x 8.7")  |

## **CONNECTIONS CHART**

| DIVE 12 / DIVE 12 R FC | Max 8 (1 item per output) |
|------------------------|---------------------------|
|------------------------|---------------------------|