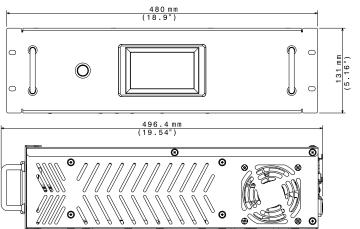

## **DRIVENET 3U RACK**

03.LA.184.V2

| Input voltage/frequency range | 100-240Vac 50-60Hz                         |
|-------------------------------|--------------------------------------------|
| Power Factor                  | PF >0.95                                   |
| Output channels               | 32 (4 channels x 8 groups)                 |
| Output voltage                | 24Vdc                                      |
| Output current                | 1600mA Max (per channel)                   |
| Max power                     | 1200W                                      |
| Max projectors distance       | 50 m                                       |
| Output connections            | Screw terminal connectors                  |
| Mains connections             | PowerCON male panel connector              |
| DMX connections               | XLR 5-pole and XLR 3-pole panel connectors |
| Display                       | Touch-screen color display                 |
| DMX                           | •                                          |
| RDM                           | •                                          |
| Art-Net                       | • (optional)                               |
| Operating temperature         | -10° / 40° C                               |
| Rack units                    | 3U                                         |
| Protection rating             | IP20                                       |
| Weight                        | 13.8 Kg                                    |
| Carton box weight             | 15.8 Kg (34.8 lbs)                         |
| Carton box dimensions (LxHxD) | 570 x 530 x 220 mm (22.4" x 20.9" x 8.7")  |