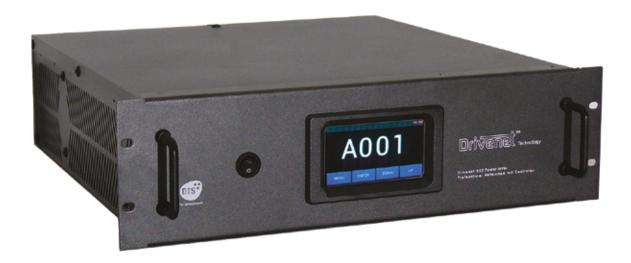

## DRIVENET 832 POWER 24VdC PSU FOR DIVE 12 LED PROJECTORS

DRIVENET 832 POWER 24 Vdc is a 32-channel rack-mountable, 100-240Vac 50-60 Hz, PSU in DTS range. The unit has been developed to power the DIVE 12 LED projector by DTS, working in underwater installations – where safety regulations request 24 Vdc max voltage. (Refer to local norms in case of underwater installation)

DRIVENET 832 POWER 24Vdc introduces a series of cutting edge features:

- 32 output channels individually programmable (8 groups, 4 channels each);
- Unit controlled via RDM/DMX512 protocol or Art-Net protocol (with optional interface);
- Current individually selectable for each output channel;
- Touch-screen color display for managing any function;
- Updatable operating software;